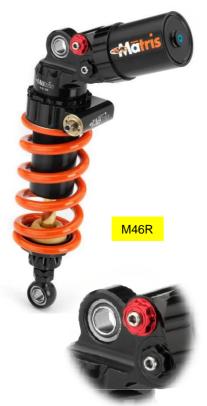

## M46R - monoshock

Shock absorber for road, sport and racing bikes; CAD-CAM systems are used to project and manufactur all the components and only materials of high-end technical and mechanical characteristics are used.

Tree-way adjustable hydraulic monoshock with separate pressurized expansion tank (Nitrogen gas N2).

The cylinders are made from Alu alloy Al 7075 with lapping and hard oxidation surface treatment.

The piston rod (d.16 mm) are made from high tensile alloy Steel, faced with hard Chrome and TIN coated.

Damper adjustment by tree distinct and indipendent adjustment units:

- > REBOUND adjustment
- ➤ COMPRESSION adj. Low Speed
- > COMPRESSION adj. High Speed

Adjustable wheelbase.

The lower joint, machined from Alu billet, may be rose jointed or forked.

The monoshock is available with different "top head" for a better fit on the different bike models. Spring in Cr-Mb alloy Steel, available in different rates and calibrated for the different bikes and driver weigth. All damper parts, machined from Alu alloy are surface treated by anodic oxidation.