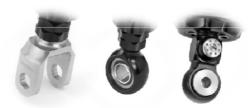

Damper adjustment by tree distinct and indipendent adjustment units:

- > REBOUND adjustment
- ➤ COMPRESSION adj. Low Speed
- > COMPRESSION adj. High Speed

Adjustable wheelbase.

The lower joint, machined from Alu billet, may be rose jointed or forked.