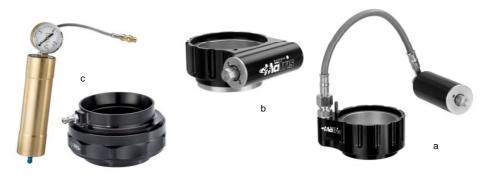

Spring preloading system by a flex or incorporated unit. (a - b)

Pneumatic spring preloading system and rechargeable tank with quick connection, available on request. (c)