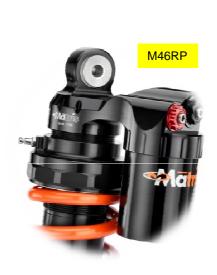

## M46R - monoshock

Shock absorber for road, sport and racing bikes; CAD-CAM systems are used to project and manufactur all the components and only materials of high-end technical and mechanical characteristics are used.

Tree-way adjustable hydraulic monoshock with separate pressurized expansion tank (Nitrogen gas N2).

The cylinders are made from Alu alloy Al 7075 with lapping and hard oxidation surface treatment.

The piston rod (d.16 mm) are made from high tensile alloy Steel, faced with hard Chrome and TIN coated.

Damper adjustment by tree distinct and indipendent adjustment units:

- > REBOUND adjustment
- ➤ COMPRESSION adj. Low Speed
- > COMPRESSION adj. High Speed

Adjustable wheelbase.

The lower joint, machined from Alu billet, may be rose jointed or forked.

The monoshock is available with different "top head" for a better fit on the different bike models. Spring in Cr-Mb alloy Steel, available in different rates and calibrated for the different bikes and driver weigth. All damper parts, machined from Alu alloy are surface treated by anodic oxidation.